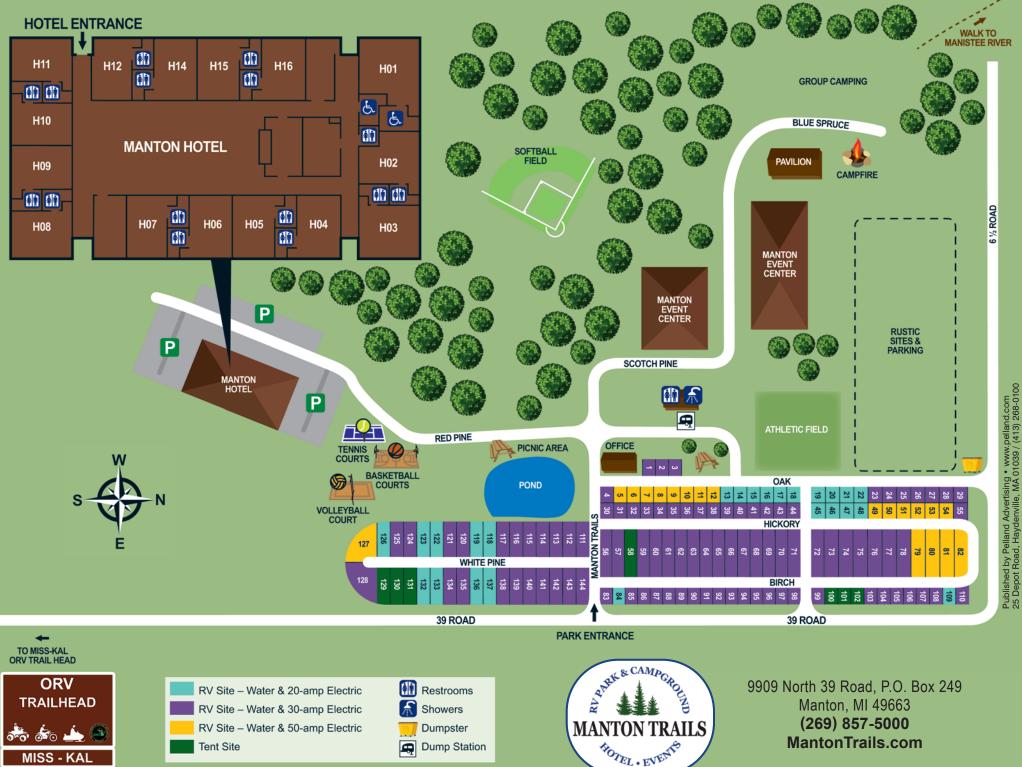

## **Easy Travel Directions**

**To Chippewa Landing Canoe/Raft Livery:** Take a Right out of main Manton Trails Gate, go 1.8 miles; Turn Left onto 10 Road, go 3.3 miles; Continue ACROSS Bus 131, follow signs 3.5 miles to Chippewa Landing. (231) 313-0832

**To MISS-KAL ORV Staging/Parking:** Take a Right out of main Manton Trails Gate, go 1.8 miles; Turn Left onto 10 Road, go 3.3 miles; Take a Left onto Bus 131, go .7 miles to Miss-Kal ORV Staging area on left.

**To CJ's Stables:** 7216 W. Walker Road, Manton, MI 49663 (231) 884-9975