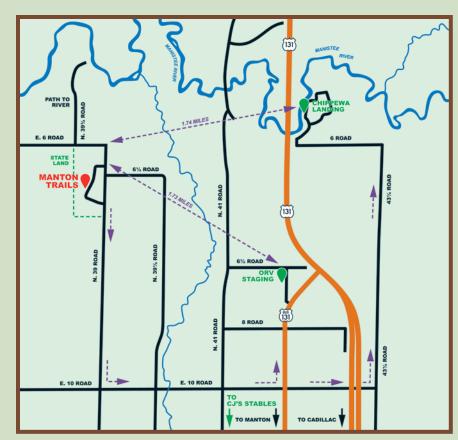

## **Easy Travel Directions**

**To Chippewa Landing Canoe/Raft Livery:** Take a Right out of main Manton Trails Gate, go 1.8 miles; Turn Left onto 10 Road, go 3.3 miles; Continue ACROSS Bus 131, follow signs 3.5 miles to Chippewa Landing. (231) 313-0832

**To MISS-KAL ORV Staging/Parking:** Take a Right out of main Manton Trails Gate, go 1.8 miles; Turn Left onto 10 Road, go 3.3 miles; Take a Left onto Bus 131, go .7 miles to Miss-Kal ORV Staging area on left.

**To CJ's Stables:** 7216 W. Walker Road, Manton, MI 49663 (231) 884-9975